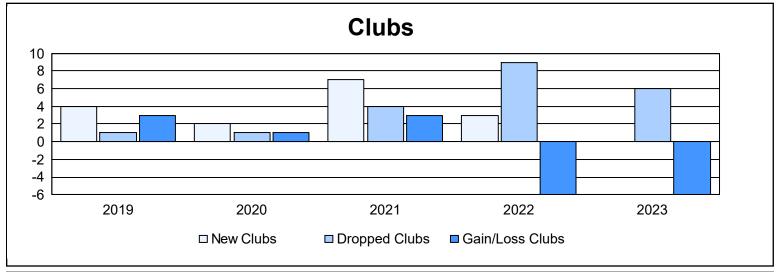

| Year      | New<br>Clubs | Dropped<br>Clubs | Gain/<br>Loss<br>Clubs | New<br>Members | Charter<br>Members | Reinstate<br>Members | Transfer<br>Members | Total<br>Member<br>Added | Total<br>Members<br>Dropped | Gain/<br>Loss<br>Members |
|-----------|--------------|------------------|------------------------|----------------|--------------------|----------------------|---------------------|--------------------------|-----------------------------|--------------------------|
| 2018-2019 | 4            | 1                | 3                      | 551            | 141                | 25                   | 32                  | 749                      | 752                         | -3                       |
| 2019-2020 | 2            | 1                | 1                      | 378            | 53                 | 19                   | 28                  | 478                      | 622                         | -144                     |
| 2020-2021 | 7            | 4                | 3                      | 375            | 172                | 13                   | 18                  | 578                      | 673                         | -95                      |
| 2021-2022 | 3            | 9                | -6                     | 380            | 80                 | 29                   | 34                  | 523                      | 870                         | -347                     |
| 2022-2023 | 0            | 6                | -6                     | 584            | 12                 | 21                   | 36                  | 653                      | 666                         | -13                      |
| Average   | 3            | 4                | -1                     | 454            | 92                 | 21                   | 30                  | 596                      | 717                         | -120                     |